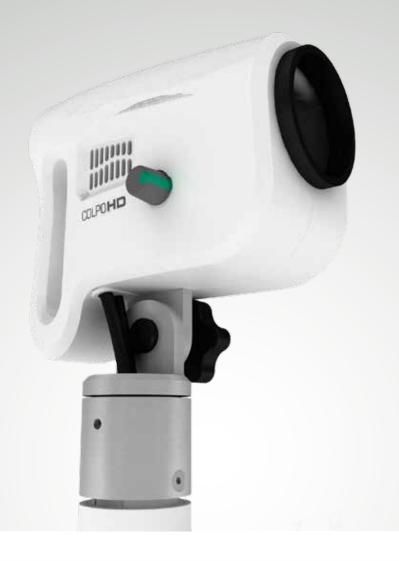

## COLPOSCOPE HD SERIES C-100

Outstanding image quality
Perfect HD 1280X720p color definition
Optical zoom

• LED high power illumination • Great maneuverability

## **TECHNICAL SPECIFICATIONS**

| OUTPUTS          | 2x HDMI                                                                                        |
|------------------|------------------------------------------------------------------------------------------------|
| MAGNIFICATION    | Progressive magnification. Optical zoom up to 37X and digital zoom up to 70X on a 32" monitor. |
| FOCUS            | Automatic and manual                                                                           |
| RESOLUTION       | 1280 x 720P                                                                                    |
| WORKING DISTANCE | 240-300 mm                                                                                     |
| FILTER           | Optical green                                                                                  |
| LIGHT SOURCE     | LED 6000K integrated on head                                                                   |
| LED life         | 50000 hs.                                                                                      |
| VOLTAGE          | 100-240 volts.                                                                                 |
| FREQUENCY        | 50/60hz                                                                                        |

- OSD (on screen display) with indication of real magnification.
- Zoom and focus operated by 4 commands joystick.
- Still function.
- WB (white balance) push bottom control.
- Perfect color discrimination due to CMOS HD technology.
- Floor stand system with 4 antistatic wheels with break.
- Ratched up down pole with double arm for easier and steady positioning.