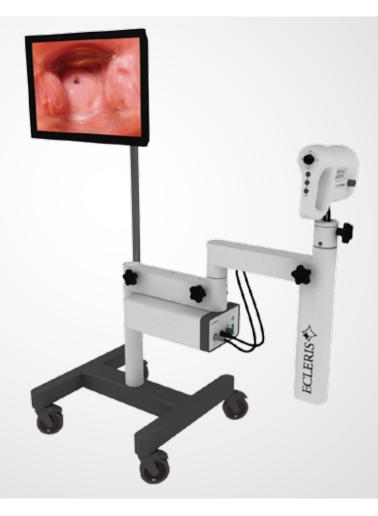

## COLPOSCOPE HD SERIES C-100

Outstanding image quality
Perfect HD 1280X720p color definition
Optical zoom

• LED high power illumination • Great maneuverability

## Optional:

- Monitor stand pole
- Endodigi software capturing system.
- JPG output

- OSD (on screen display) with indication of real magnification.
- Zoom and focus operated by 4 commands joystick.
- Still function.
- WB (white balance) push bottom control.
- Perfect color discrimination due to CMOS HD technology.
- Floor stand system with 4 antistatic wheels with break.
- Ratched up down pole with double arm for easier and steady positioning.