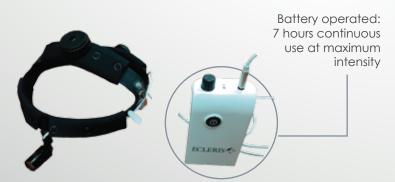

| Adjustable focus                          |                             | Min.        | Max. |
|-------------------------------------------|-----------------------------|-------------|------|
| Diameter of light spot at 340 mm distance |                             | 19mm        | 70mm |
| Diameter of light spot at 420 mm distance |                             | 21mm        | 90mm |
| Illumination at 200 mm distance           |                             | ≥ 35,000 lx |      |
| Electrical specifications                 |                             |             |      |
| Illumination source                       | LED 20,000 hours self-life  |             |      |
| Rechargeable Battery                      | 7.4V Li-ion polymer battery |             |      |
| Battery Run-time                          | ≥ 7 hours                   |             |      |
| Charging time                             | ≤ 3.5 hours                 |             |      |