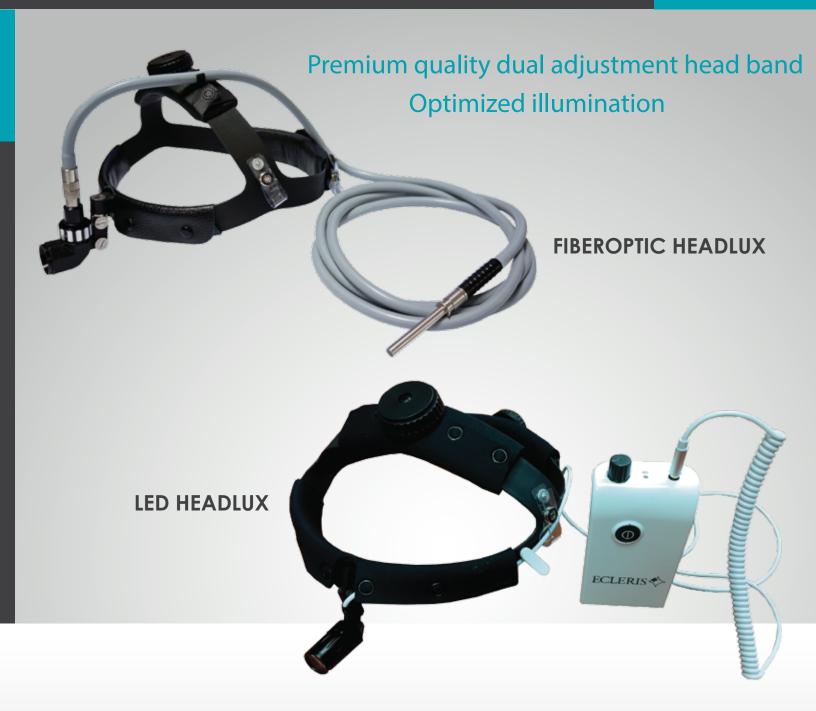

### High light transmission - Adjustable focus with extremely precise beam Light weight – adjustable – comfortable

• FIBEROPTIC HEADLUX

- Cold light
- Best combination with Ecleris EVERLUX Mini

• LED HEADLUX